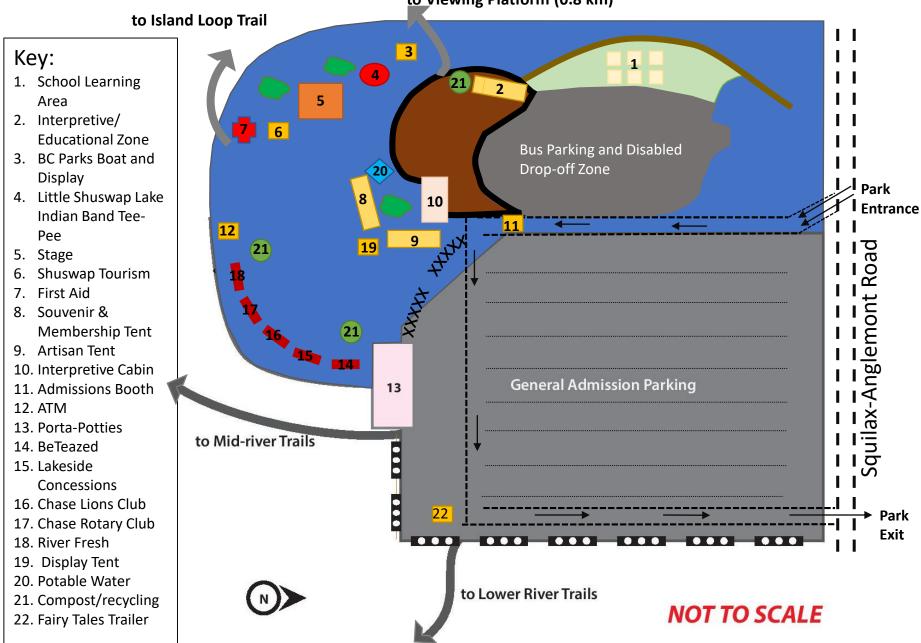

#### to Viewing Platform (0.8 km)



# Our "Spawnsors":

We are incredibly thankful to all of our sponsors. Without your support, we wouldn't be what we are!

#### Sockeye (\$25,000+)

- ┿ Pacific Salmon Foundation
- 🚧 Destination British Columbia

#### Chinook (\$10,000+)

- 🚧 Columbia Shuswap Regional District
- 赫 BC Parks

#### Pink (\$1000+)

- 差 Salmon Arm Economic Development Society
- 🚧 Shuswap Community Foundation
- 差 View into the Blue Underwater Webcams
- <del>/</del> Canadian Tire
- 赫 Royal Bank of Canada
- < Reliable Septic

### <u>Redds (Under \$1000)</u>

- <del>/</del> Telus
- 🚧 Salmar Community Foundation
- 差 BC Interior Community Foundation
- 赫 Spooner Electric
- Morth American Log Crafters
- 🔶 Chase Glass
- ┿ Dunn Creek Hatchery
- < Simpcw First Nation
- ┿ Captain's Village Marina
- < Quaaout Lodge
- ┿ inT